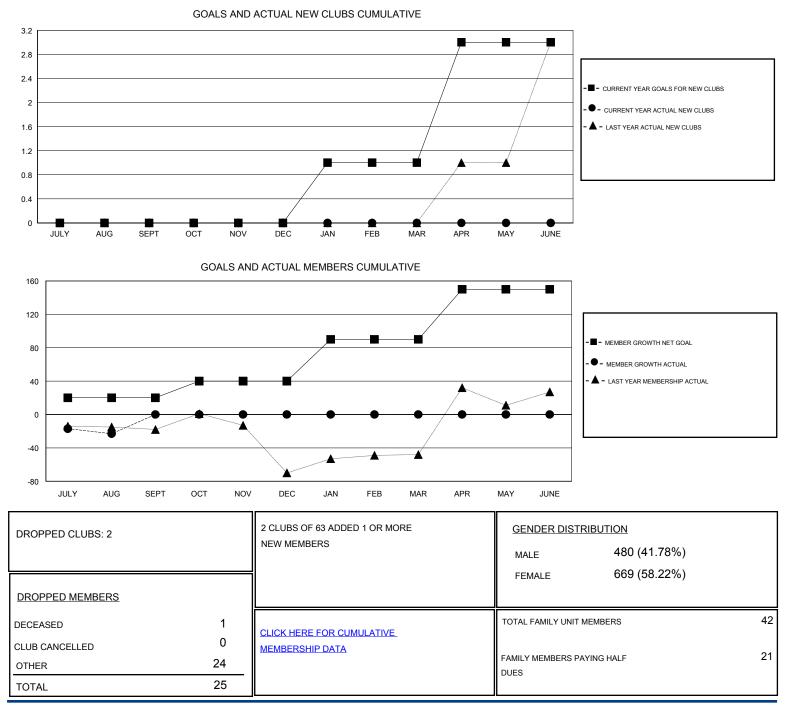

## District 118 U

Results as of: 8/31/2019

| GMT:                  | LOCATION TURKEY |           |               |                       |                           |                         | GMT CA                                             |
|-----------------------|-----------------|-----------|---------------|-----------------------|---------------------------|-------------------------|----------------------------------------------------|
| Clubs                 |                 |           |               | Members               |                           |                         |                                                    |
| RESULTS FOR 2019-2020 |                 |           |               | RESULTS FOR 2019-2020 |                           |                         |                                                    |
| QUARTER               | NEW CLUB GOAL   | NEW CLUBS | DROPPED CLUBS | QUARTER               | MEMBER GROWTH NET<br>GOAL | MEMBER GROWTH<br>ACTUAL | DROPPED<br>MEMBERS ACTUAL<br>(including transfers) |
| JULY/AUG/SEPT         | 0               | 0         | 2             | JULY/AUG/SEPT         | 20                        | 3                       | 25                                                 |
| OCT/NOV/DEC           | 0               | 0         | 0             | OCT/NOV/DEC           | 20                        | 0                       | 0                                                  |
| JAN/FEB/MAR           | 1               | 0         | 0             | JAN/FEB/MAR           | 50                        | 0                       | 0                                                  |
| APR/MAY/JUNE          | 2               | 0         | 0             | APR/MAY/JUNE          | 60                        | 0                       | 0                                                  |